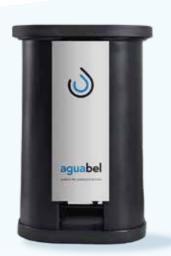

### Aguapure appliances

We offer sustainable solutions for different sectors and capacities. Need a large installation for a specific project? Then several devices can be placed in parallel. The PLC controllers control everything.

AGUAPURE 100/200 AG100 – one electrolysis cell (15A), AG200 – two eclectrolysis cells (30A)