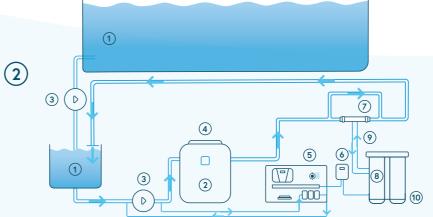

#### Sample Setup Aguapure

- 1. Water reservoir
- 2. Automatic flush valve
- 3. Filter pump with pre-filter
- 4. Sand filter
- 5. Measuring system
- 6. Control/steering box
- 7. Venturi
- 8. Aguapure unit
- 9. Venturi connection
- 10. Drain