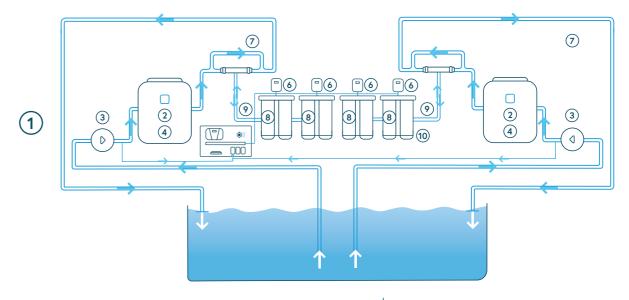

#### Sample Setup Aguapure

- 1. Water reservoir
- 2. Automatic flush valve
- 3. Filter pump with pre-filter
- 4. Sand filter
- 5. Measuring system
- 6. Control/steering box
- 7. Venturi
- 8. Aguapure unit
- 9. Venturi connection
- 10. Drain